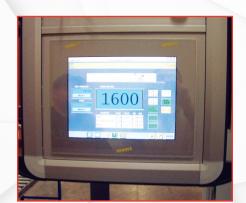

## FLAT OUT FAST DELIVERY

With Speeds Up to 1600/Minute

Priority Envelope was founded in 1996. We started with two Halm Jet presses, five employees and a 5,000 sq. ft. building. Our deep desire to provide extraordinary customer satisfaction has been the basis for our success. Today, we have grown to three locations, a 82,000 sq. ft. building in Plymouth, MN, a 96,000 sq. ft. building in Nevada, IA, and a 38,000 square foot building in Lenexa, KS. We have over 200 dedicated employees with a sharp focus on success! We're bullish and will settle for nothing less than perfection when taking care of our customers. **GUARANTEED!** 